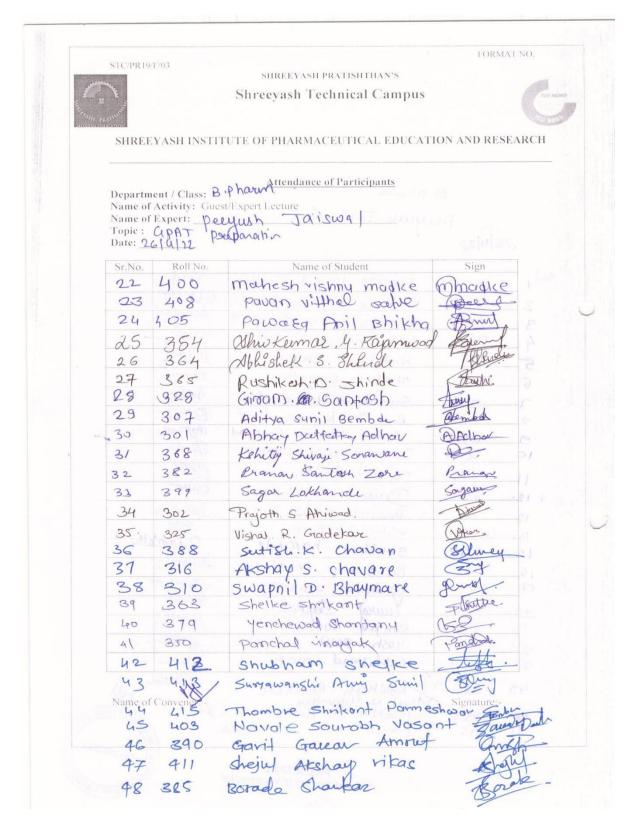

# 2. Stratergies For Preparation of GPAT And Carrier Guidance After B.Pharmacy

### **Activity Report**

# Shreeyash Pratishthan's HREEYASH INSTITUTE OF PHARMACEUTICAL EDUCATION & RESEARCH

(D. Pharm, B. Pharm & M. Pharm)

Approved by AICTE, PCI New Delhi, Government of Maharashtra, DTE Mumbai (Institute Code : 2572) and Affiliated to Dr. Babasaheb Ambedkar Technological University, Lonere & MSBTE Mumbai.

#### ACTIVITY REPORT

| Name of activity            | :   | Guest lecture on "Strategies for Preparation of GPAT and career guidance after B Pharm".                                                               |                                                        |                                  |                                                                                                                              |  |  |
|-----------------------------|-----|--------------------------------------------------------------------------------------------------------------------------------------------------------|--------------------------------------------------------|----------------------------------|------------------------------------------------------------------------------------------------------------------------------|--|--|
| Type of activity            |     |                                                                                                                                                        |                                                        |                                  |                                                                                                                              |  |  |
| Organizers                  | :   | Shreeyash Institute of Pharmaceutical Education and Research Chh. Sambhajinagar                                                                        |                                                        |                                  |                                                                                                                              |  |  |
| Venue                       |     | Seminar hall                                                                                                                                           | N = -6                                                 | Student                          | t Teacher                                                                                                                    |  |  |
| venue                       |     | Seminar hall                                                                                                                                           | No. of participants:                                   | 42                               |                                                                                                                              |  |  |
| Objective/s                 | :   | How to prepare for GPAT, NIPER, and Govt pharmacist.     To enhance student's skills and competitive spirit and unable them to get national level rank |                                                        |                                  |                                                                                                                              |  |  |
| In charge/s                 | :   | Ms.Minal Chaudhari                                                                                                                                     |                                                        |                                  |                                                                                                                              |  |  |
| Brief Report on<br>activity | :   | knowledge about prepa                                                                                                                                  | B pharmacy" for aration of GPAT. Toordinator, GDC, GP. | r our st<br>This sem<br>AT discu | paration of GPAT and<br>udents to add on their<br>linar was conducted by<br>assion centerBilaspur) or<br>impact on students. |  |  |
|                             | - 1 | Students got ideas relate structures of drugs.                                                                                                         | ed to simple tricks in                                 | rememb                           | ering classification and                                                                                                     |  |  |
| Outcome/feedback            | :   | This program will benef<br>Knowledge and also inc                                                                                                      |                                                        | or upgra                         | ding their                                                                                                                   |  |  |

Principal

Shreeyash Institute Of Pharmaceutical
Education and Research
Chh.Sambhajinagar