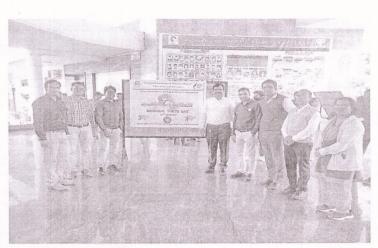

#### NOTICE

All the students and teaching staff are hereby informed that Institution Innovation Council of our institute has organized on the occasion of National Youth Day a guest lecture on "उद्योजक 委!" on Thursday 12<sup>th</sup> January, 2023 from 11:00 am to 01:00 pm in APJ Abdul Kalam Seminar Hall.

#### Shreeyash Pratishthan's Shreeyash Institute of Pharmaceutical Education and Research

Institution Innovation Council Invites you

12

NATIONAL YOUTH DAY 12th Jan 2022

Dr. Manoj Ravsaheb Kadam (Chairman) S.V. Group of Industries छत्रपती संभाजीनगर

Time: 11:00 AM Venue: Seminar Hall DAY 12th Jan 2

CONVENOR Dr. Ganesh G. Tapadiya (Principal)

Co-Convenor Dr. Mangesh Ghodke (HOD)

Gut no. 258(P), Satara Parisar, Beed Bypass Road, Tal. & Dist Aurangabad.