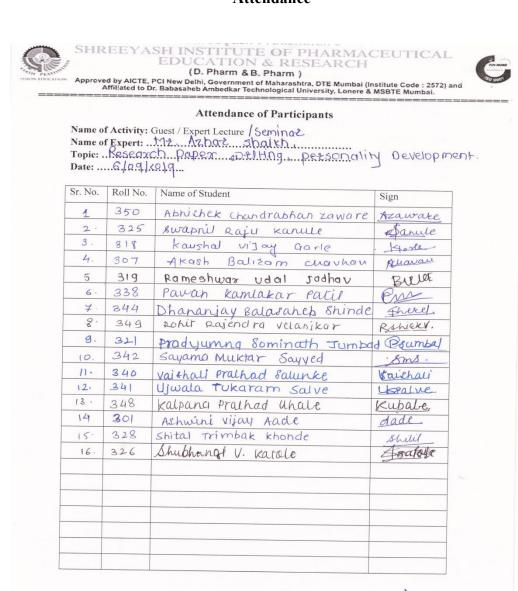

## 1. Research Paper Writing And Personality Development

Date: 04.09.2019

#### NOTICE

All the 3<sup>rd</sup> and 2<sup>nd</sup> year students and teaching staff are hereby informed that our institute has organized Seminar on "Research Paper writing, Personality Development" on Friday 06<sup>th</sup> September, 2019 from 11:00 am to 01:00 pm.

So, all the students and staff members are requested to attend the same.

Brinning PAL
Shreeyash Institute Of Pharmaceutical Education And Research, Aurangabad

Copy to:

1. Notice Board

Shreeyash Campus, Gut No. 258 (P), Satara Parisar, Near SRPF Camp, Beed By Pass Road, Aurangabad - 431 010. (M.S.) Tel. - (0240) 6608769 / 756 / 778, Fax : (0240) 6608709 Web : www.syppharmacy.org Email - shreeyashiper@gmail.com