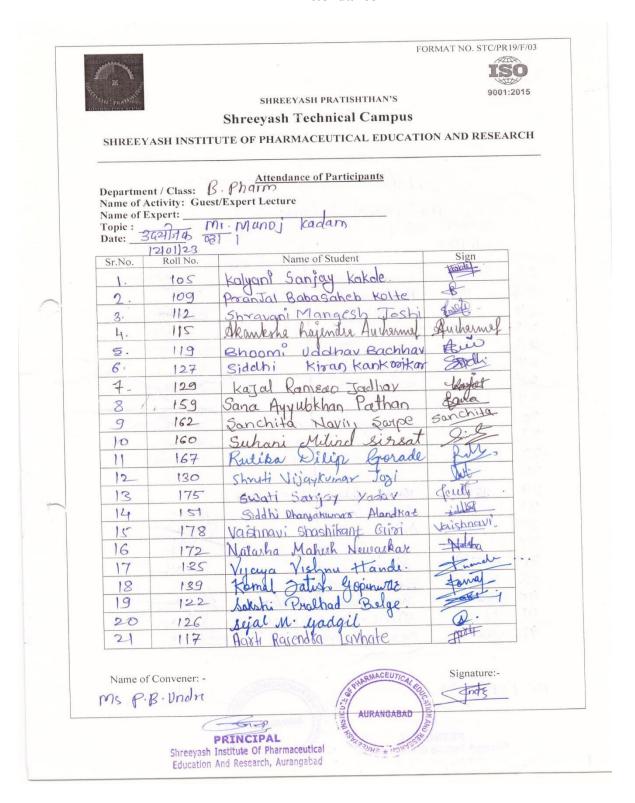

#### Shreeyash Pratishthan's Shreeyash Institute of Pharmaceutical Education and Research

Institution Innovation Council Invites you

12

NATIONAL YOUTH DAY 12th Jan 2022

Dr. Manoj Ravsaheb Kadam (Chairman) S.V. Group of Industries छत्रपती संभाजीनगर

Time: 11:00 AM Venue: Seminar Hall DAY 12th Jan 2

CONVENOR Dr. Ganesh G. Tapadiya (Principal)

Co-Convenor Dr. Mangesh Ghodke (HOD)

Gut no. 258(P), Satara Parisar, Beed Bypass Road, Tal. & Dist Aurangabad.

PRINCIPAL

Shreeyash Institute Of Pharmaceutical Education And Research, Aurangabad