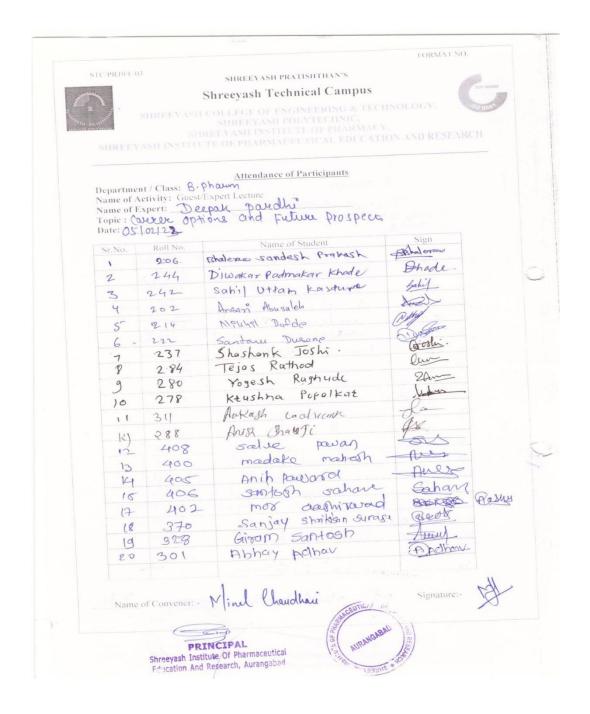

#### 1. Career Option and Future Prospects in Pharmacy Field

#### **Notice**

#### Shreeyash Pratishthan's ASH INSTITUTE OF PHARMACEUTICAL EDUCATION & RESEARCH

(D. Pharm & B. Pharm )

Date: 02.02.2022

#### NOTICE

All the students and teaching staff members are hereby informed that our institute has organized a Seminar on "Career Option and Future Prospects in Pharma Field" on Wednesday 5th February, 2022 from 02:00 to 04:00 pm in Seminar hall.

So, all the students and staff members are requested to attend the Seminar.

PRINCIPAL Shreeyash Institute Of Pharmaceutical Education And Research, Aurangabad

Copy to:

1. Notice Board

Shreeyash Campus, Gut No. 258 (P), Satara Parisar, Near SRPF Camp, Beed By Pass Road, Aurangabad - 431 010. (M.S.) Tel. - (0240) 6608769 / 756 / 778, Fax: (0240) 6608709 Web: www.syppharmacy.org Email - shreeyashiper@gmail.com