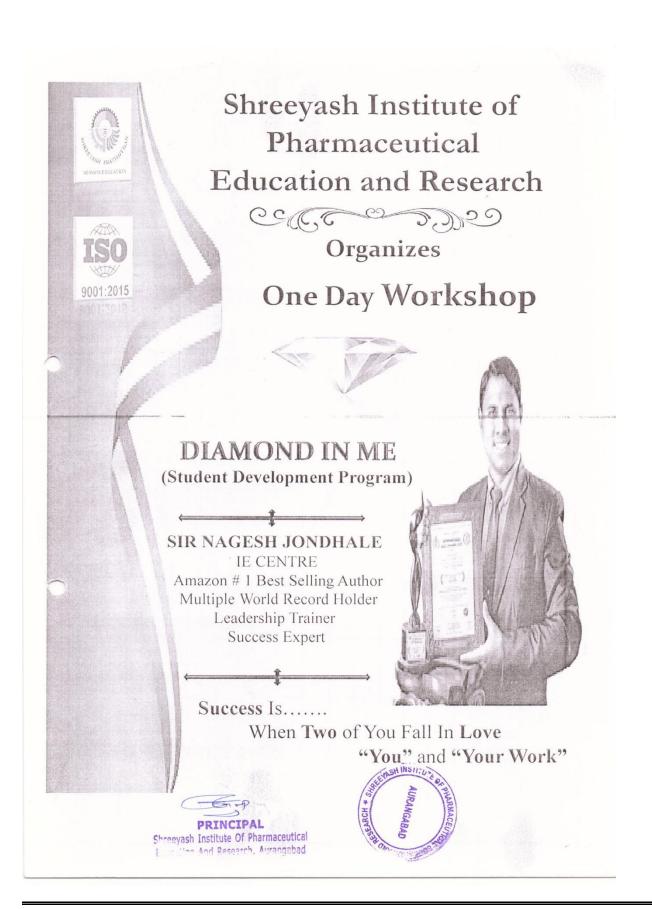

#### 3. Diamond In Me

#### Notice

#### Shreeyash Pratishthan's SHREEYASH INSTITUTE OF PHARMACEUTICAL EDUCATION & RESEARCH

(D. Pharm, B. Pharm & M. Pharm)

Approved by AICTE, PCI New Delhi, Government of Maharashtra, DTE Mumbai (Institute Code : 2572) and Affiliated to Dr. Babasaheb Ambedkar Technological University, Lonere & MSBTE Mumbai.

Date: 09.11.2022

#### NOTICE

All the students and teaching staff are hereby informed that our institute has organized a One Day Workshop on "Diamond in Me.....A student development program" on Saturday 12<sup>th</sup> November, 2022 from 10:30 am to 04:30 pm.

So, all the students and staff members are requested to attend the same.

Copy to: 1. Notice Board

| Time                | Session                                                   |
|---------------------|-----------------------------------------------------------|
| 10:30 am - 11:00 am | Inaugural Function                                        |
| 11:00 am -1:00 pm   | 1 <sup>st</sup> session<br>Diamond in me                  |
| 1:0 pm- 1:30 pm     | Lunch Time                                                |
| 1:30 pm - 3:00pm    | 2 <sup>nd</sup> session<br>Dynamic<br>Communication Skill |
| 3:00 pm - 4:00 pm   | Q & A session                                             |
| 4:00 pm - 4:30 pm   | Vote of Thanks                                            |

CONVENOR Dr. Ganesh G. Tapadiya (Principal)

Co-Convenor Dr. Milind D. Kamble (HOD)

Coordinator

Mr. Uday U. Dunakhe (HOD)

Ms. Priti B. Undre (Asst. Professor)

12<sup>th</sup> November,2022 at 10:30 am to 4:30pm

Venue: Seminar Hall

Gut no. 258(P), Satara Parisar, Beed Bypass Road, Tal. & Dist Aurangabad. Website: syppharmacy.org | Email: shreeyashiper@gmail.com