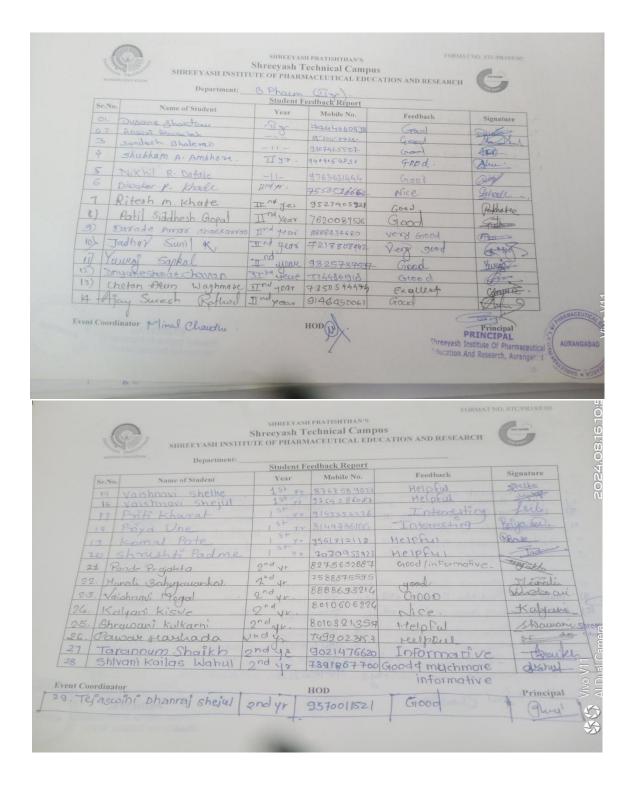

# 2. Photographs With Captions And Information About The Resource Persons Involved