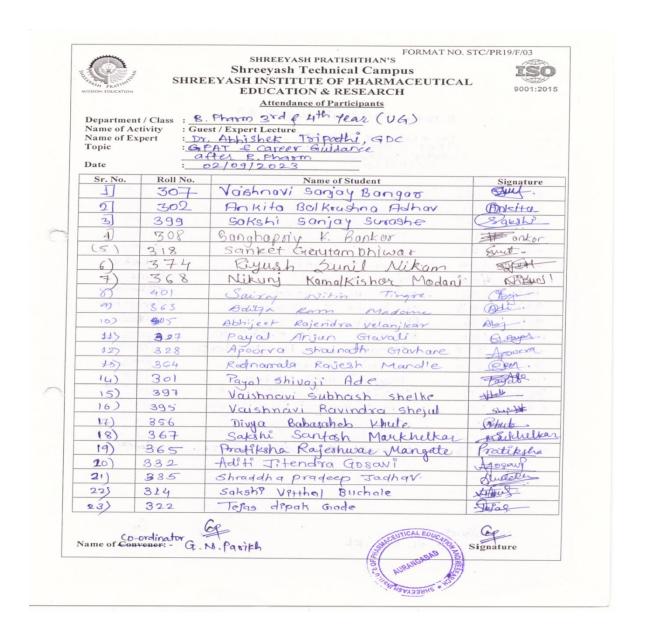

# 2. Stratergies For Preparation of GPAT And Carrier Guidance After B.Pharmacy

### **Activity Report**

# Shreeyash Pratishthan's HREEYASH INSTITUTE OF PHARMACEUTICAL EDUCATION & RESEARCH

(D. Pharm, B. Pharm & M. Pharm)

Approved by AICTE, PCI New Delhi, Government of Maharashtra, DTE Mumbai (Institute Code : 2572) and Affiliated to Dr. Babasaheb Ambedkar Technological University, Lonere & MSBTE Mumbai.

#### ACTIVITY REPORT

| Name of activity            | :   | Guest lecture on "Strategies for Preparation of GPAT and career guidance after B Pharm".                                                               |                                                        |                                  |                                                                                                                              |  |  |
|-----------------------------|-----|--------------------------------------------------------------------------------------------------------------------------------------------------------|--------------------------------------------------------|----------------------------------|------------------------------------------------------------------------------------------------------------------------------|--|--|
| Type of activity            |     |                                                                                                                                                        |                                                        |                                  |                                                                                                                              |  |  |
| Organizers                  | :   | Shreeyash Institute of Pharmaceutical Education and Research Chh. Sambhajinagar                                                                        |                                                        |                                  |                                                                                                                              |  |  |
| Venue                       |     | Seminar hall                                                                                                                                           | N = -6                                                 | Student                          | t Teacher                                                                                                                    |  |  |
| venue                       |     | Seminar hall                                                                                                                                           | No. of participants:                                   | 42                               |                                                                                                                              |  |  |
| Objective/s                 | :   | How to prepare for GPAT, NIPER, and Govt pharmacist.     To enhance student's skills and competitive spirit and unable them to get national level rank |                                                        |                                  |                                                                                                                              |  |  |
| In charge/s                 | :   | Ms.Minal Chaudhari                                                                                                                                     |                                                        |                                  |                                                                                                                              |  |  |
| Brief Report on<br>activity | :   | knowledge about prepa                                                                                                                                  | B pharmacy" for aration of GPAT. Toordinator, GDC, GP. | r our st<br>This sem<br>AT discu | paration of GPAT and<br>udents to add on their<br>linar was conducted by<br>assion centerBilaspur) or<br>impact on students. |  |  |
|                             | - 1 | Students got ideas relate structures of drugs.                                                                                                         | ed to simple tricks in                                 | rememb                           | ering classification and                                                                                                     |  |  |
| Outcome/feedback            | :   | This program will benef<br>Knowledge and also inc                                                                                                      |                                                        | or upgra                         | ding their                                                                                                                   |  |  |

Principal

Shreeyash Institute Of Pharmaceutical
Education and Research
Chh.Sambhajinagar