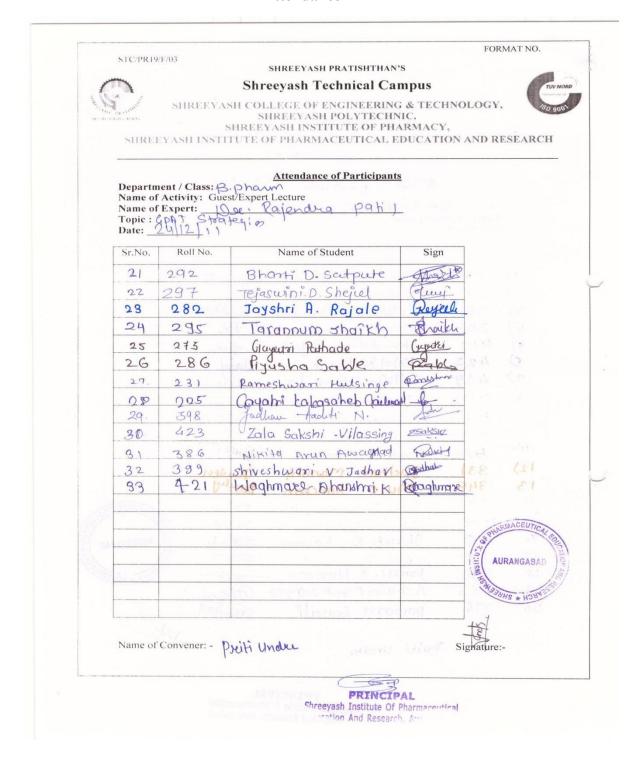

# 2. Stratergies For Preparation of GPAT And Carrier Guidance After B.Pharmacy

### **Activity Report**

# Shreeyash Pratishthan's HREEYASH INSTITUTE OF PHARMACEUTICAL EDUCATION & RESEARCH

(D. Pharm, B. Pharm & M. Pharm)

Approved by AICTE, PCI New Delhi, Government of Maharashtra, DTE Mumbai (Institute Code : 2572) and Affiliated to Dr. Babasaheb Ambedkar Technological University, Lonere & MSBTE Mumbai.

#### ACTIVITY REPORT

| Name of activity            | :   | Guest lecture on "Strategies for Preparation of GPAT and career guidance after B Pharm".                                                               |                                                        |                                  |                                                                                                                              |  |  |
|-----------------------------|-----|--------------------------------------------------------------------------------------------------------------------------------------------------------|--------------------------------------------------------|----------------------------------|------------------------------------------------------------------------------------------------------------------------------|--|--|
| Type of activity            |     |                                                                                                                                                        |                                                        |                                  |                                                                                                                              |  |  |
| Organizers                  | :   | Shreeyash Institute of Pharmaceutical Education and Research Chh. Sambhajinagar                                                                        |                                                        |                                  |                                                                                                                              |  |  |
| Venue                       |     | Seminar hall                                                                                                                                           | N = -6                                                 | Student                          | t Teacher                                                                                                                    |  |  |
| venue                       |     | Seminar hall                                                                                                                                           | No. of participants:                                   | 42                               |                                                                                                                              |  |  |
| Objective/s                 | :   | How to prepare for GPAT, NIPER, and Govt pharmacist.     To enhance student's skills and competitive spirit and unable them to get national level rank |                                                        |                                  |                                                                                                                              |  |  |
| In charge/s                 | :   | Ms.Minal Chaudhari                                                                                                                                     |                                                        |                                  |                                                                                                                              |  |  |
| Brief Report on<br>activity | :   | knowledge about prepa                                                                                                                                  | B pharmacy" for aration of GPAT. Toordinator, GDC, GP. | r our st<br>This sem<br>AT discu | paration of GPAT and<br>udents to add on their<br>linar was conducted by<br>assion centerBilaspur) or<br>impact on students. |  |  |
|                             | - 1 | Students got ideas relate structures of drugs.                                                                                                         | ed to simple tricks in                                 | rememb                           | ering classification and                                                                                                     |  |  |
| Outcome/feedback            | :   | This program will benef<br>Knowledge and also inc                                                                                                      |                                                        | or upgra                         | ding their                                                                                                                   |  |  |

Principal

Shreeyash Institute Of Pharmaceutical
Education and Research
Chh.Sambhajinagar