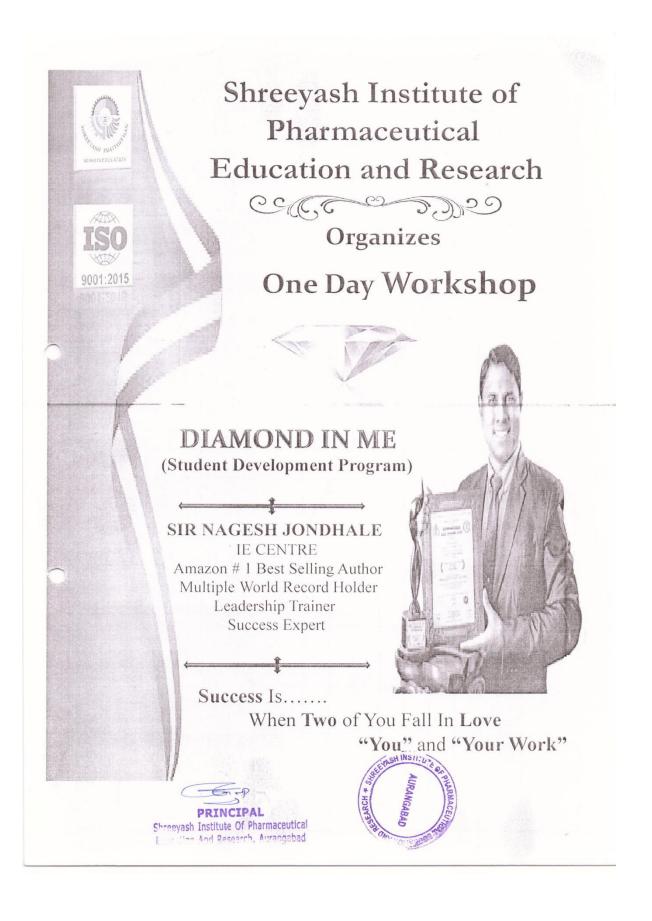

#### 3. Diamond In Me

Date: 09.11.2022

#### NOTICE

All the students and teaching staff are hereby informed that our institute has organized a One Day Workshop on "Diamond in Me.....A student development program" on Saturday 12<sup>th</sup> November, 2022 from 10:30 am to 04:30 pm.

So, all the students and staff members are requested to attend the same.

Copy to: 1. Notice Board

| Time                | Session                                                   |
|---------------------|-----------------------------------------------------------|
| 10:30 am - 11:00 am | Inaugural Function                                        |
| 11:00 am -1:00 pm   | 1 <sup>st</sup> session<br>Diamond in me                  |
| 1:0 pm- 1:30 pm     | Lunch Time                                                |
| 1:30 pm - 3:00pm    | 2 <sup>nd</sup> session<br>Dynamic<br>Communication Skill |
| 3:00 pm - 4:00 pm   | Q & A session                                             |
| 4:00 pm - 4:30 pm   | Vote of Thanks                                            |

CONVENOR Dr. Ganesh G. Tapadiya (Principal)

Co-Convenor Dr. Milind D. Kamble (HOD)

Coordinator

Mr. Uday U. Dunakhe (HOD)

Ms. Priti B. Undre (Asst. Professor)

12<sup>th</sup> November,2022 at 10:30 am to 4:30pm

Venue: Seminar Hall

Gut no. 258(P), Satara Parisar, Beed Bypass Road, Tal. & Dist Aurangabad. Website: syppharmacy.org | Email: shreeyashiper@gmail.com