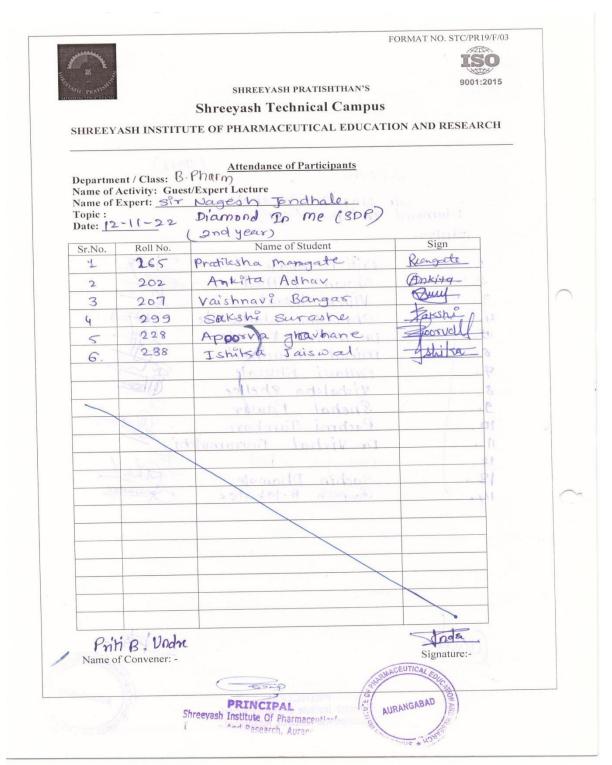

#### 3. Diamond In Me

#### Notice

#### Shreeyash Pratishthan's SHREEYASH INSTITUTE OF PHARMACEUTICAL EDUCATION & RESEARCH

(D. Pharm, B. Pharm & M. Pharm)

Approved by AICTE, PCI New Delhi, Government of Maharashtra, DTE Mumbai (Institute Code : 2572) and Affiliated to Dr. Babasaheb Ambedkar Technological University, Lonere & MSBTE Mumbai.

Date: 09.11.2022

#### NOTICE

All the students and teaching staff are hereby informed that our institute has organized a One Day Workshop on "Diamond in Me.....A student development program" on Saturday 12<sup>th</sup> November, 2022 from 10:30 am to 04:30 pm.

So, all the students and staff members are requested to attend the same.

Copy to: 1. Notice Board

| Time                | Session                                                   |
|---------------------|-----------------------------------------------------------|
| 10:30 am - 11:00 am | Inaugural Function                                        |
| 11:00 am -1:00 pm   | 1 <sup>st</sup> session<br>Diamond in me                  |
| 1:0 pm- 1:30 pm     | Lunch Time                                                |
| 1:30 pm - 3:00pm    | 2 <sup>nd</sup> session<br>Dynamic<br>Communication Skill |
| 3:00 pm - 4:00 pm   | Q & A session                                             |
| 4:00 pm - 4:30 pm   | Vote of Thanks                                            |