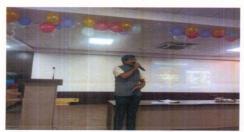

# 3. Motivational Speaker

# **Activity Report**

# Shreeyash Pratishthan's SHREEYASH INSTITUTE OF PHARMACEUTICAL EDUCATION & RESEARCH

(D. Pharm, B. Pharm & M. Pharm)

Approved by AICTE, PCI New Delhi, Government of Maharashtra, DTE Mumbai (Institute Code : 2572) and Affiliated to Dr. Babasaheb Ambedkar Technological University, Lonere & MSBTE Mumbai.

#### ACTIVITY REPORT

| Name of activity           | : | Guest Lecture as "Motivational Speaker" Date: 15/0                                                                                                         |                                                                               |                                               |                                                  |  |  |  |
|----------------------------|---|------------------------------------------------------------------------------------------------------------------------------------------------------------|-------------------------------------------------------------------------------|-----------------------------------------------|--------------------------------------------------|--|--|--|
| Type of Activity           |   | Induction Program                                                                                                                                          | nduction Program                                                              |                                               |                                                  |  |  |  |
| Organizers                 | : | Shreeyash Institute of Pharm                                                                                                                               | aceutical Education and F                                                     | Research, Chl                                 | n. Sambhajinagar                                 |  |  |  |
| Venue                      | : | APJ Abdul Kalam Seminar<br>Hall                                                                                                                            | No of participants:                                                           |                                               |                                                  |  |  |  |
| Objective                  | : | Helps to motivate students     Help students in getting fa     Students learn about the in     and their mentor groups are                                 | amiliarized with the institutional policies, proce                            | ition as well a                               |                                                  |  |  |  |
| Activity Incharge          | : | Mr. Amol N. Lonarkar                                                                                                                                       | ,                                                                             |                                               |                                                  |  |  |  |
| Description of<br>Activity | : | As a part of co-curricular ac<br>students to add on their acad<br>field. For this programme the<br>B. Chavan College of Pha<br>freshly admitted students f | lemic knowledge and have<br>guest of speaker, Dr. Sw<br>rmacy was invited who | e thorough in<br>varoop Laho<br>o through his | formation of pharmacy<br>oti, Professor, from Y. |  |  |  |
| Outcome/feedback           | : | Through this guest lecture fear, doubt about pharmacy students give excellent feedb                                                                        | was get cleared throug                                                        |                                               |                                                  |  |  |  |

Photograph:

Activity in charge/s

Principal Principal

5-10

Shreeyash Institute Of Pharmaceutic

Education and Research Chh.Sembhajinagar