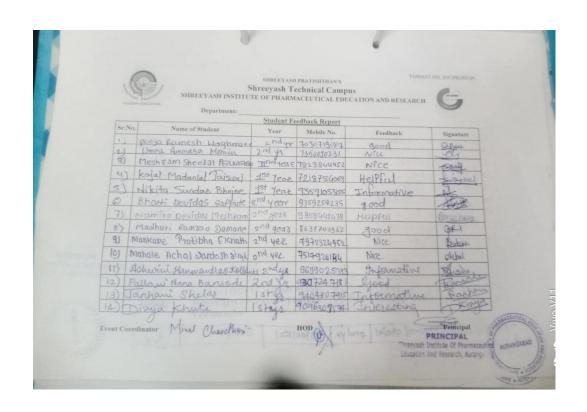

#### ACTIVITY REPORT

| Name of activity            | :   | Guest lecture on "Strategies for Preparation of GPAT and career guidance after B Pharm".                                                               |                                                        |                                  |                                                                                                                              |  |  |
|-----------------------------|-----|--------------------------------------------------------------------------------------------------------------------------------------------------------|--------------------------------------------------------|----------------------------------|------------------------------------------------------------------------------------------------------------------------------|--|--|
| Type of activity            |     |                                                                                                                                                        |                                                        |                                  |                                                                                                                              |  |  |
| Organizers                  | :   | Shreeyash Institute of Pharmaceutical Education and Research Chh. Sambhajinagar                                                                        |                                                        |                                  |                                                                                                                              |  |  |
| Venue                       |     | Seminar hall                                                                                                                                           | N = -6                                                 | Student                          | t Teacher                                                                                                                    |  |  |
| venue                       |     | Seminar hall                                                                                                                                           | No. of participants:                                   | 42                               |                                                                                                                              |  |  |
| Objective/s                 | :   | How to prepare for GPAT, NIPER, and Govt pharmacist.     To enhance student's skills and competitive spirit and unable them to get national level rank |                                                        |                                  |                                                                                                                              |  |  |
| In charge/s                 | :   | Ms.Minal Chaudhari                                                                                                                                     |                                                        |                                  |                                                                                                                              |  |  |
| Brief Report on<br>activity | :   | knowledge about prepa                                                                                                                                  | B pharmacy" for aration of GPAT. Toordinator, GDC, GP. | r our st<br>This sem<br>AT discu | paration of GPAT and<br>udents to add on their<br>linar was conducted by<br>assion centerBilaspur) or<br>impact on students. |  |  |
|                             | - 1 | Students got ideas relate structures of drugs.                                                                                                         | ed to simple tricks in                                 | rememb                           | ering classification and                                                                                                     |  |  |
| Outcome/feedback            | :   | This program will benef<br>Knowledge and also inc                                                                                                      |                                                        | or upgra                         | ding their                                                                                                                   |  |  |

Principal

Shreeyash Institute Of Pharmaceutical
Education and Research
Chh.Sambhajinagar