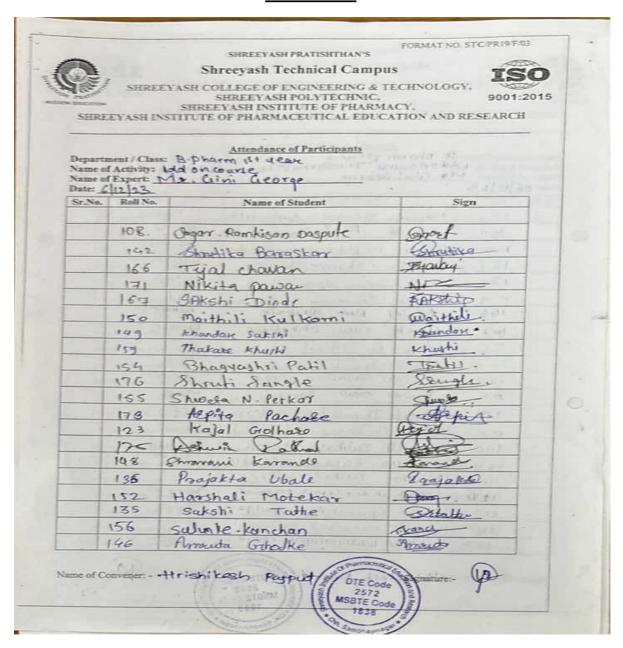

# Shreeyash Pratishthan's HREEYASH INSTITUTE OF PHARMACEUTICAL EDUCATION & RESEARCH

(D. Pharm, B. Pharm & M. Pharm)

Approved by AICTE, PCI New Delhi, Government of Maharashtra, DTE Mumbai (Institute Code : 2572) and Affiliated to Dr. Babasaheb Ambedkar Technological University, Lonere & MSBTE Mumbai.

#### ACTIVITY REPORT

| Name of activity            | :   | Guest lecture on "Strategies for Preparation of GPAT and career guidance after B Pharm".                                                               |                                                        |                                  |                                                                                                                              |  |  |
|-----------------------------|-----|--------------------------------------------------------------------------------------------------------------------------------------------------------|--------------------------------------------------------|----------------------------------|------------------------------------------------------------------------------------------------------------------------------|--|--|
| Type of activity            |     |                                                                                                                                                        |                                                        |                                  |                                                                                                                              |  |  |
| Organizers                  | :   | Shreeyash Institute of Pharmaceutical Education and Research Chh. Sambhajinagar                                                                        |                                                        |                                  |                                                                                                                              |  |  |
| Venue                       |     | Seminar hall                                                                                                                                           | N = -6                                                 | Student                          | t Teacher                                                                                                                    |  |  |
| venue                       |     | Seminar hall                                                                                                                                           | No. of participants:                                   | 42                               |                                                                                                                              |  |  |
| Objective/s                 | :   | How to prepare for GPAT, NIPER, and Govt pharmacist.     To enhance student's skills and competitive spirit and unable them to get national level rank |                                                        |                                  |                                                                                                                              |  |  |
| In charge/s                 | :   | Ms.Minal Chaudhari                                                                                                                                     |                                                        |                                  |                                                                                                                              |  |  |
| Brief Report on<br>activity | :   | knowledge about prepa                                                                                                                                  | B pharmacy" for aration of GPAT. Toordinator, GDC, GP. | r our st<br>This sem<br>AT discu | paration of GPAT and<br>udents to add on their<br>linar was conducted by<br>assion centerBilaspur) or<br>impact on students. |  |  |
|                             | - 1 | Students got ideas relate structures of drugs.                                                                                                         | ed to simple tricks in                                 | rememb                           | ering classification and                                                                                                     |  |  |
| Outcome/feedback            | :   | This program will benef<br>Knowledge and also inc                                                                                                      |                                                        | or upgra                         | ding their                                                                                                                   |  |  |

Principal

Shreeyash Institute Of Pharmaceutical
Education and Research
Chh.Sambhajinagar