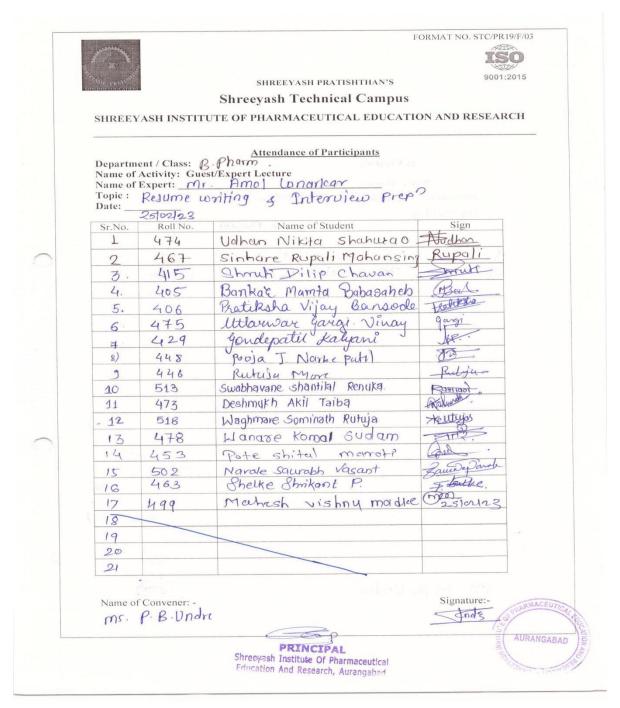

## 2. Seminar on How To make Resume and Handle The Interview Skills

#### **Notice**

#### Shreeyash Pratishthan's SHREEYASH INSTITUTE OF PHARMACEUTICAL EDUCATION & RESEARCH

(D. Pharm, B. Pharm & M. Pharm)

Approved by AICTE, PCI New Delhi, Government of Maharashtra, DTE Mumbai (Institute Code : 2572) and Affiliated to Dr. Babasaheb Ambedkar Technological University, Lonere & MSBTE Mumbai.

Date: 22.02.2023

#### NOTICE

All the students of B. Phar Final Yearare hereby informed that our institute has organized a seminar on "How to make resume and handle the interview skills" at Class room 401 on 25/02/2023 from 11:00 am to 1:00 pm.

All final year students should attend the same.

PRINCIPAL
Shreeyash Institute Of Pharmaceutical
Education And Research, Aurangabad

Copy to: 1. Notice Board