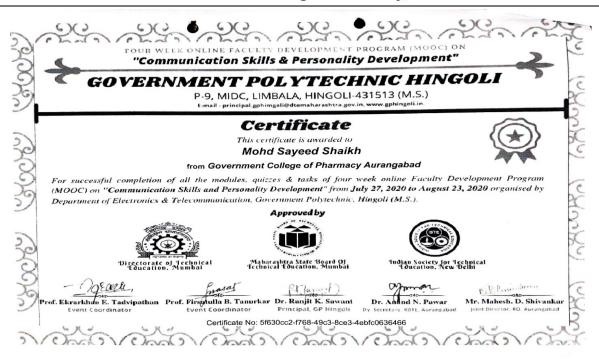

#### ANJUMAN-I-ISLAM'S KALSEKAR TECHNICAL CAMPUS

SCHOOL OF ENGINEERING & TECHNOLOGY | SCHOOL OF ARCHITECTURE | SCHOOL OF PHARMACY
ABDUL RAZZAK KALSEKAR POLYTECHNIC
NEW PANVEL – 410 206

### Certificate of Participation

This certificate is awarded to

#### MOHD SAYEED SHAIKH

For Participating in

AICTE-ISTE Sponsored One Week Induction Program On
"Multidisciplinary and Translational Drug Development
"QbD IN PHARMA DEVELOPMENT"

Organised by Anjuman-I-Islam's Kalsekar Technical Campus,

School of Pharmacy, New Panvel,

from 24th-29th May 2021.

(Dr. Shariq Syed)
I/C Dean, SoP

(Dr. Abdul Razak Honnutagi) Director, AIKTC (Mr. Burhan Harris) Hon. Exe. Chairman, BINM, AI

Sector 16, Plot # 2 & 3, Khandagaon, Near Thana Naka, New Panvel (W) - 410206 | www.aiktc.ac.in