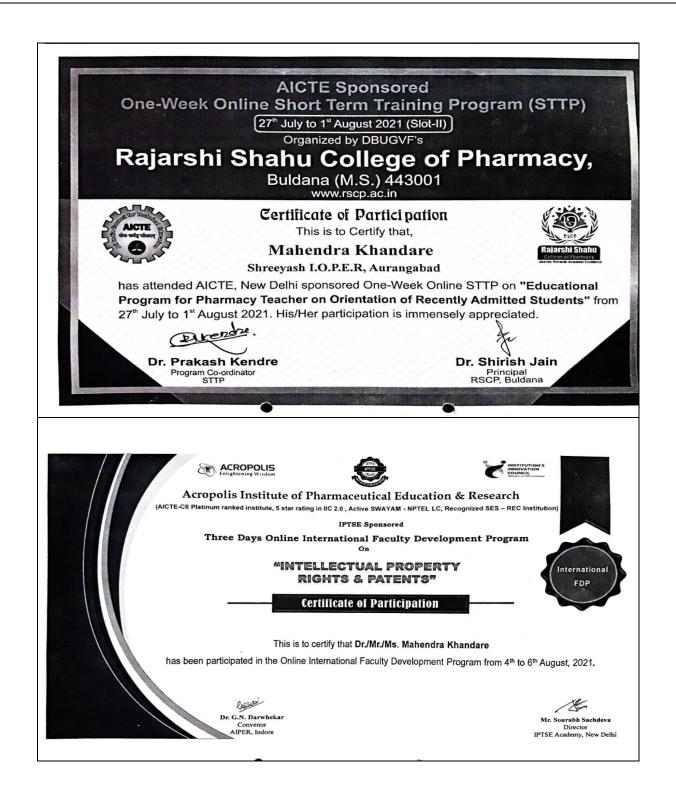

## One-Week Online Short Term Training Program (STTP)

1st to 6st July 2021 (Slot-I) Organized by DBUGVF's

Rajarshi Shahu College of Pharmacy

Buldana (M.S.) 443001

#### Certificate of Participation

This is to certify that,

MoAd Sayeed SAaiRA

Shreeyash Institute of Pharmaceutical Education and Research Aurangabad

has attended AICTE, New Delhi sponsored One-Week Online STTP on "Educational Program for Pharmacy Teacher on Orientation of Recently Admitted Students" from 1<sup>st</sup> to 6<sup>st</sup> July 2021. His/Her participation is immensely appreciated.

Direndre.

Dr. Prakash Kendre

Program Co-ordinator

te

Dr. Shirish Jain

Principal RSCP, Buldana

(D. Pharm, B. Pharm & M. Pharm)

Approved by AICTE, PCI New Delhi, Government of Maharashtra, DTE Mumbai (Institute Code : 2572) and Affiliated to Dr. Babasaheb Ambedkar Technological University, Lonere & MSBTE Mumbai.