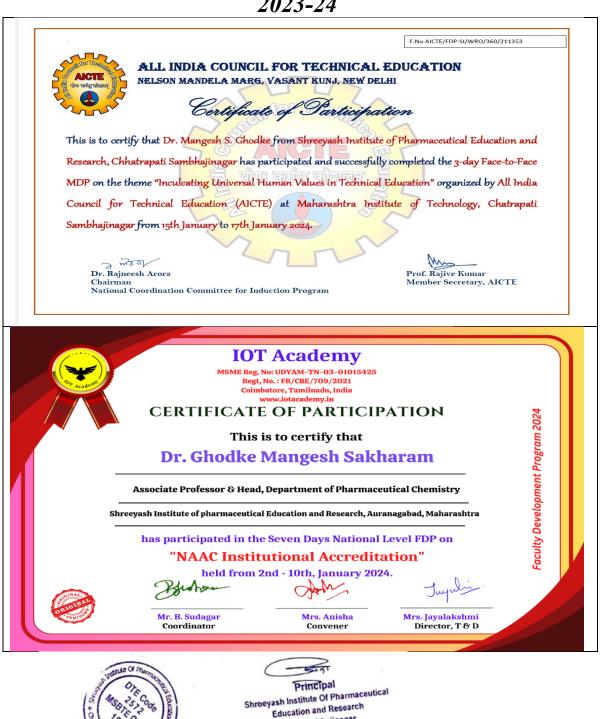

#### CERTIFICATE OF PARTICIPATION

PATHAM HUJEB AFSAR KHAN, ASSOCIATE PROFESSOR, This is to certify that DR. Shreeyash Institute of Pharmaceutical Education and Research, Aurangabadas participated in our

National e-FDP on "Strengthen Marginal: Reconcile the Latest and Enactment in Pharmaceutical Sciences" Organized by the Sree Sastha Pharmacy College, Chembarambakkam, Chennai-123, conducted from 26 to 28 March 2024.th

**PATRON** 

Prof. J. Kartheekeyan, B.E, M.B.A CHAIRMAN

CONVENER

DR.V. Dhanapal, M.Pharm., Ph.D PRINCIPAL

IX D

(D. Pharm, B. Pharm & M. Pharm)

Approved by AICTE, PCI New Delhi, Government of Maharashtra, DTE Mumbai (Institute Code: 2572) and Affiliated to Dr. Babasaheb Ambedkar Technological University, Lonere & MSBTE Mumbai.