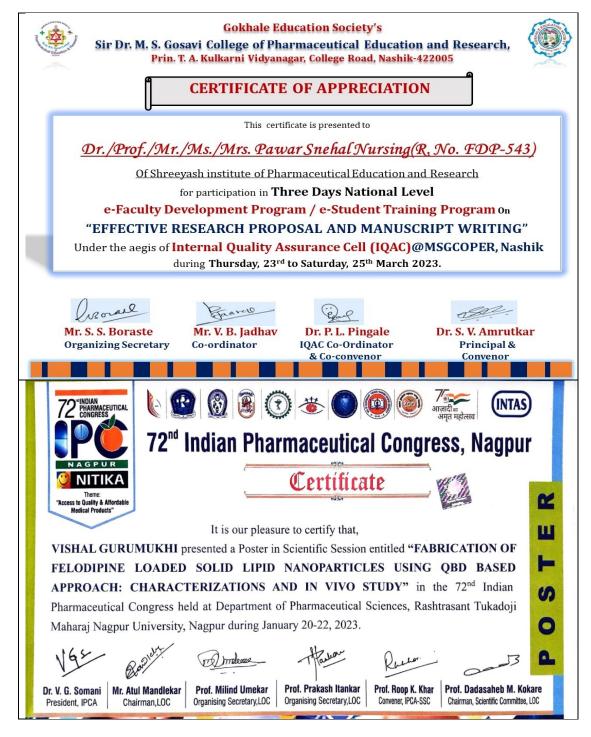

cal Education" organized by All India Council for Technical Education (AICTE) at Shreeyash Institute of Pharmaceutical Education and Research, Chhatrapati Sambhajinagar from 29th January to 31st January 2024.

J. W337

Dr. Rajneesh Arora

National Coordination Committee for Induction Program

Prof. Rajive Kumar Member Secretary, AICTE









(D. Pharm, B. Pharm & M. Pharm)

Approved by AICTE, PCI New Delhi, Government of Maharashtra, DTE Mumbai (Institute Code : 2572) and Affiliated to Dr. Babasaheb Ambedkar Technological University, Lonere & MSBTE Mumbai.

2022-23







(D. Pharm, B. Pharm & M. Pharm)

Approved by AICTE, PCI New Delhi, Government of Maharashtra, DTE Mumbai (Institute Code: 2572) and Affiliated to Dr. Babasaheb Ambedkar Technological University, Lonere & MSBTE Mumbai.





Principal
Shroeyash Institute Of Pharmaceutical
Education and Research
Chh.Sambhajinagar





(D. Pharm, B. Pharm & M. Pharm)

Approved by AICTE, PCI New Delhi, Government of Maharashtra, DTE Mumbai (Institute Code : 2572) and Affiliated to Dr. Babasaheb Ambedkar Technological University, Lonere & MSBTE Mumbai.







(D. Pharm, B. Pharm & M. Pharm)

Approved by AICTE, PCI New Delhi, Government of Maharashtra, DTE Mumbai (Institute Code : 2572) and Affiliated to Dr. Babasaheb Ambedkar Technological University, Lonere & MSBTE Mumbai.



Education and Research Chh.Sambhajinagar





(D. Pharm, B. Pharm & M. Pharm)

Approved by AICTE, PCI New Delhi, Government of Maharashtra, DTE Mumbai (Institute Code : 2572) and Affiliated to Dr. Babasaheb Ambedkar Technological University, Lonere & MSB