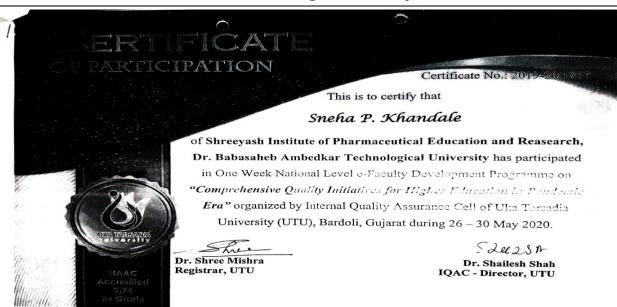

#### Certificate of Participation

This is to certify that Ms.Vishakha

has attended the

five days e-Faculty Development Program on "Building Research and Innovative Culture among Pharmacy Teachers" from 18th to 22nd May 2020 organized by Dr. D Y Patil Institute of Pharmaceutical Sciences and Research, Pimpri, Pune in association with Association of Pharmacy Teachers of India. His / Her active participation and successful completion of scheduled assignments is highly appreciated.

Dr. P. D. Chaudhari President, APTI Dr. Raman Dang

Dr. S. S. Chittange Principal and Convener

(D. Pharm, B. Pharm & M. Pharm)

Approved by AICTE, PCI New Delhi, Government of Maharashtra, DTE Mumbai (Institute Code : 2572) and Affiliated to Dr. Babasaheb Ambedkar Technological University, Lonere & MSBTE Mumbai.