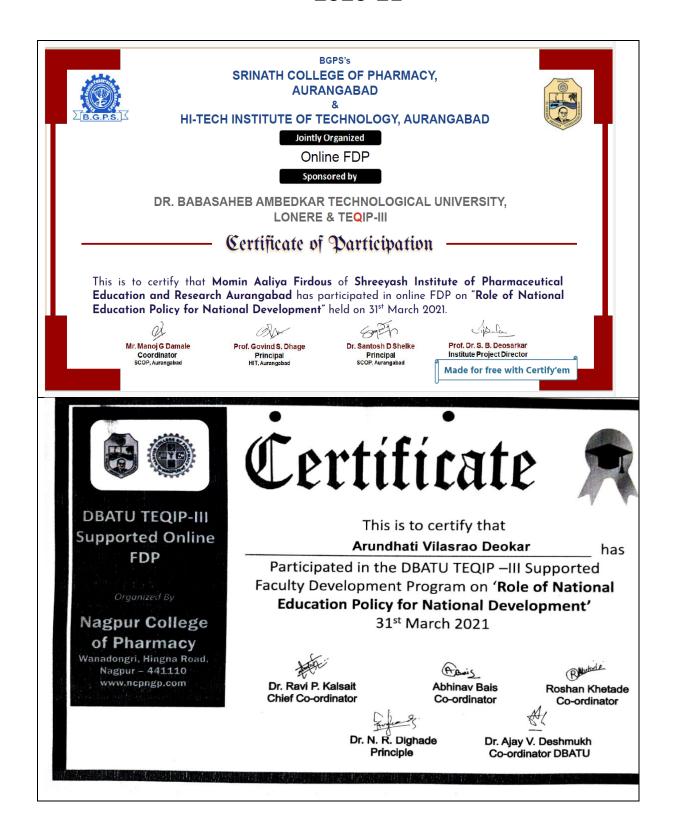

#### SRNATH COLLEGE OF PHARMACY, AURANGABAD

HI-TECH INSTITUTE OF TECHNOLOGY, AURANGABAD

Jointly Organized

Online FDP

Sponsored by

DR. BABASAHEB AMBEDKAR TECHNOLOGICAL UNIVERSITY, LONERE & TEQIP-III

Certificate of Varticipation

This is to certify that Ms. Shradha Vasant Nalawade of Shreeyash Institute of Pharmaceutical Education and Research has participated in online FDP on "Role of National Education Policy for National Development" held on 31st March 2021.

Q.

Mr. Manoj G Damale Coordinator SCOP, Aurangabad Prof. Govind S. Dhage

rof. Govind S. Dhag Principal HIT. Aurangabad Dr. Santosh D Shelke Principal SCOP, Aurangabad Prof. Dr. S. B. Deosarkar Institute Project Director

#### E-Certificate

This is to certify that Ms.Arundhati Vilasrao Deokar, Shreeyash Institute Of Pharmaceutical Education and Research has successfully completed One Week National Online Faculty Development Program on ICT Tools for Effective Teaching Learning, from 11<sup>th</sup> to 16<sup>th</sup> May 2020, organized by School of Mathematical Sciences, Swami Ramanand Teerth Marathwada University, Nanded.

Dr. Rupali Jain

Co-Coordinator Assistant Professor School of Math. Sci. B. Surendra

Dr. B. Surendranath Reddy

Coordinator

Assistant Professor
School of Math. Sci.

Farm

Dr. Dnyaneshwar Pawar Convener Professor & Director School of Math. Sci. Dr. Udhay Bhosle

Patron Vice Chancellor SRTM University, Nanded