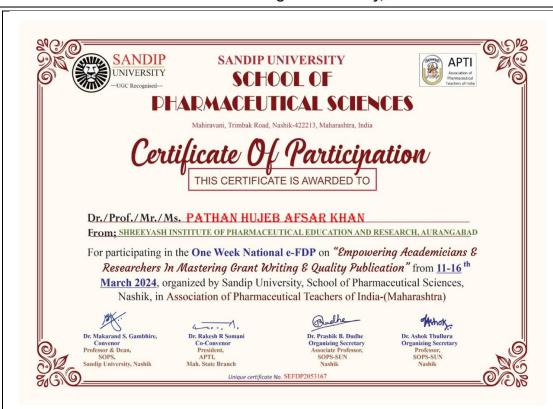

five years

Copy of Certificates of programmes attended by teachers during last five years









(D. Pharm, B. Pharm & M. Pharm)

Approved by AICTE, PCI New Delhi, Government of Maharashtra, DTE Mumbai (Institute Code: 2572) and Affiliated to Dr. Babasaheb Ambedkar Technological University, Lonere & MSBTE Mumbai.

6.3.3.1: Total number of teaching staff participating in Faculty development Programmes (FDP), Management Development Programmes (MDPs) professional development /administrative training programs during the last five years

#### 2023-24



Chh.Sambhajinagar





(D. Pharm, B. Pharm & M. Pharm)

Approved by AICTE, PCI New Delhi, Government of Maharashtra, DTE Mumbai (Institute Code: 2572) and Affiliated to Dr. Babasaheb Ambedkar Technological University, Lonere & MSBTE Mumbai.





### **SREE SASTHA**



CHEMBARAMBAKKAM, CHENNAI-123 APPROVED BY PCI, NEW DELHI & AFFILIATED TO TN DR MGR MEDICAL UNIVERSITY

NATIONAL FACULTY DEVELOPMENT PROGRAMME (DIGITAL MODE) e-FDP

On

STRENGTHEN MARGINAL: RECONCILE THE LATEST AND ENACTMENT IN PHARMACEUTICAL SCIENCES

The me: "Improving boundaries between the Research and Implementation in Pharmaceutical Sciences" and Implementation in Pharmaceutical Sciences (Control of the Control o26 t h to 28 t h March 2024

#### CERTIFICATE OF PARTICIPATION

PATHAM HUJEB AFSAR KHAN, ASSOCIATE PROFESSOR, This is to certify that DR. Shreeyash Institute of Pharmaceutical Education and Research, Aurangabadas participated in our

National e-FDP on "Strengthen Marginal: Reconcile the Latest and Enactment in Pharmaceutical Sciences" Organized by the