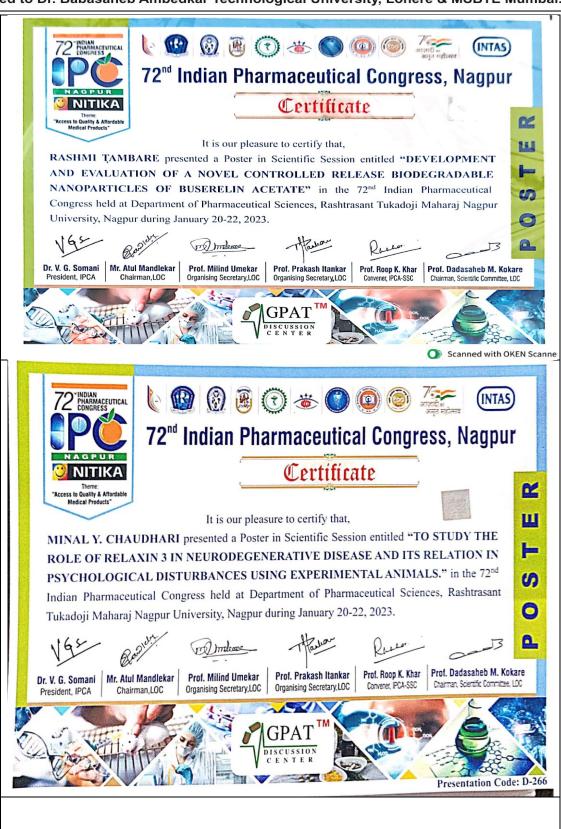

#### ALL INDIA COUNCIL FOR TECHNICAL EDUCATION NELSON MANDELA MARG, YASANT KUNJ, NEW DELHI

Certificate of Participation

This is to certify that Ms. Minal Y. Chaudhari from Shreeyash Institute of Pharmaceutical Education and Research, Chhatrapati Sambhajinagar has participated and successfully completed the 3-day Face-to-Face FDP on the theme "Inculcating Universal Human Values in Technical Education" organized by All India Council for Technical Education (AICTE) at Shreeyash Institute of Pharmaceutical Education and Research, Chhatrapati Sambhajin<mark>agar from 29th January to 31st Januar</mark>y 2024.

W337

Dr. Rajneesh Arora

National Coordination Committee for Induction Program

Prof. Rajive Kumar Member Secretary, AICTE

F.No AICTE/FDP-SI/WRO/367/211844