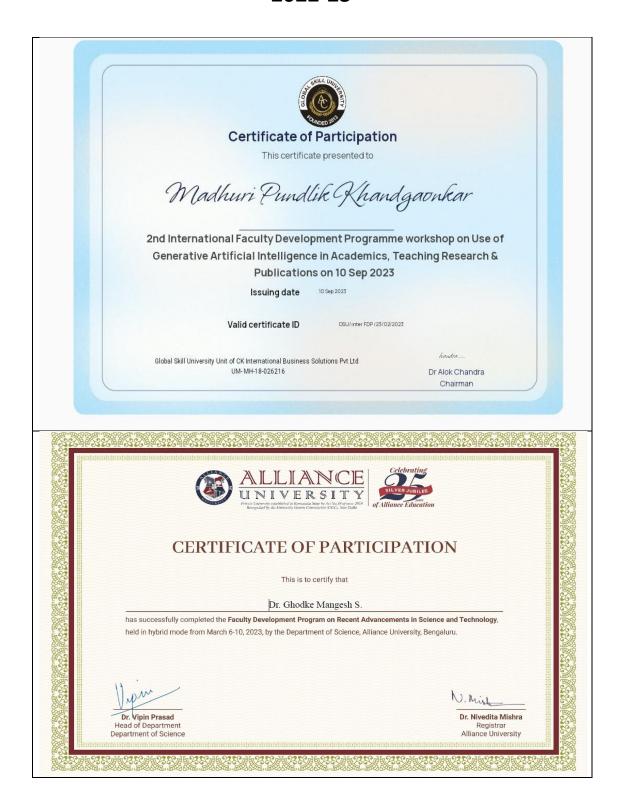

sh from Shreeyash Institute of Pharmaceutical Education and Research, Chhatrapati Sambhajinagar has participated and successfully completed the 3day Face-to-Face FDP on the theme "Inculcating Universal Human Values" in Technical Education" organized by All India Council for Technical Education (AICTE) at Shreeyash Institute of Pharmaceutical Education and Research, Chhatrapati Sambhajinagar from 29th January to 31st January 2024.

J. W337

Dr. Rajneesh Arora

National Coordination Committee for Induction Program

Prof. Rajive Kumar Member Secretary, AICTE









(D. Pharm, B. Pharm & M. Pharm)

Approved by AICTE, PCI New Delhi, Government of Maharashtra, DTE Mumbai (Institute Code : 2572) and Affiliated to Dr. Babasaheb Ambedkar Technological University, Lonere & MSBTE Mumbai.

2022-23







(D. Pharm, B. Pharm & M. Pharm)

Approved by AICTE, PCI New Delhi, Government of Maharashtra, DTE Mumbai (Institute Code: 2572) and Affiliated to Dr. Babasaheb Ambedkar Technological University, Lonere & MSBTE Mumbai.





Principal
Shroeyash Institute Of Pharmaceutical
Education and Research
Chh.Sambhajinagar





(D. Pharm, B. Pharm & M. Pharm)

Approved by AICTE, PCI New Delhi, Government of Maharashtra, DTE Mumbai (Institute Code : 2572) and Affiliated to Dr. Babasaheb Ambedkar Technological University, Lonere & MSBTE Mumbai.







(D. Pharm, B. Pharm & M. Pharm)

Approved by AICTE, PCI New Delhi, Government of Maharashtra, DTE Mumbai (Institute Code : 2572) and Affiliated to Dr. Babasaheb Ambedkar Technological University, Lonere & MSBTE Mumbai.



Education and Research Chh.Sa