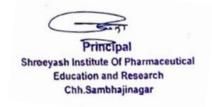

Certificate of Participation

This is to certify that Dr. Ganesh Tapadiya from Shreeyash Institute of Pharmaceutical Education and

Research, Chhatrapati Sambhajinagar has participated and successfully completed the 3-day Face-to-

Face FDP on the theme "Inculcating Universal Human Values in Technical Education" organized by All

India Council for Technical Education (AICTE) at Shreeyash Institute of Pharmaceutical Education and

Research, Chhatrapati Sambhajinagar from 29th January to 31st January 2024.

Dr. Rajneesh Arora

Dr. Rajneesh Arora

National Coordination Committee for Induction Program

Prof. Rajive Kumar Member Secretary, AICTE

(D. Pharm, B. Pharm & M. Pharm)

Approved by AICTE, PCI New Delhi, Government of Maharashtra, DTE Mumbai (Institute Code : 2572) and Affiliated to Dr. Babasaheb Ambedkar Technological University, Lonere & MSBTE Mumbai.