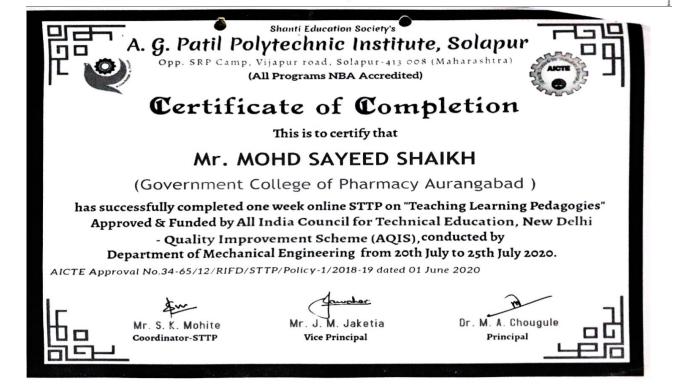

#### Certificate of Participation

This is to certify that,

MoAd Sayeed SAaiRA

Shreeyash Institute of Pharmaceutical Education and Research Aurangabad

has attended AICTE, New Delhi sponsored One-Week Online STTP on "Educational Program for Pharmacy Teacher on Orientation of Recently Admitted Students" from 1<sup>st</sup> to 6<sup>st</sup> July 2021. His/Her participation is immensely appreciated.

Direndre.

Dr. Prakash Kendre

Program Co-ordinator

te

Dr. Shirish Jain

Principal RSCP, Buldana

(D. Pharm, B. Pharm & M. Pharm)

Approved by AICTE, PCI New Delhi, Government of Maharashtra, DTE Mumbai (Institute Code : 2572) and Affiliated to Dr. Babasaheb Ambedkar Technological University, Lonere & MSBTE Mumbai.